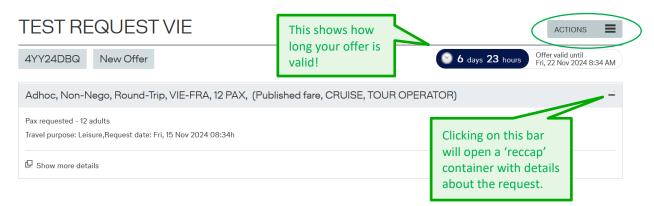

| Published fare                                             |  |
|---------------------------------------------------------------------------------------------------------------------------|------------------------------------------------------------|--|
| Pax requested - 35 adults<br>Travel purpose: Leisure,Request date: Wed, 20 Jun 2018 09:35h<br>Tour conductor required (1) | and here (the info how many<br>TC may apply as per initial |  |
| C Show more details                                                                                                       | booking).                                                  |  |

The number of TC as per initial request will also be shown in the Booking Summary PDF.



#### 9.2.2 Offer "on-the-fly"



The content of the "**Actions" menu** varies depending on the status of the request. You can either open the action menu on the top right side of the page, or select the actions at the bottom of the site. As long as the offer has not been saved or booked, you have the following two options:

| E Actions         |                  |
|-------------------|------------------|
| Start new request | Copy the request |

## **LUFTHANSA GROUP**

# BookaGroup

|                                                                                                                                       | er                                                                                                                       | Commu