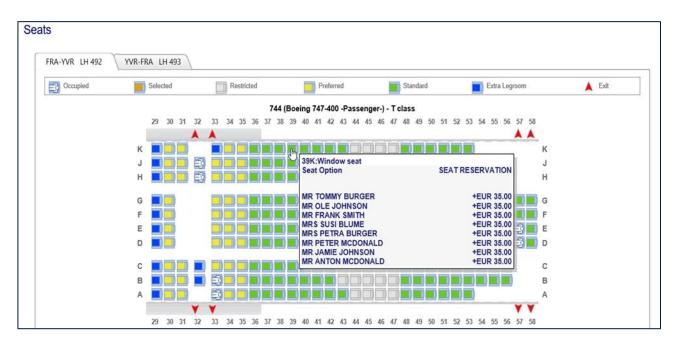

andard Seat

- 2 Yellow seat: Preferred Zone Seat
- 3 Blue seat: Extra Legroom Seat
  - Once all seats are selected for all flights, click on "Submit".
  - To delete an existing seat reservation, click on the bin icon next to the passenger's name.

# 6.5.1 Advance Seat Reservation - Standard Seat – free of charge

Standard Seats are free of charge for group bookings. There are different booking processes depending on the airline.

## 6.5.1.1 Austrian Airlines (OS), Brussels Airlines (SN), Lufthansa (LH) and Air Dolomiti (EN)

For technical reasons, the fee for a Standard Seat is shown even though it is not charged. It can be ignored, and the system automatically removes it at the time of ticketing. An Electronic Miscellaneous Document - A (EMD-A) at no value ("Zero EMD") is not required.



# 6.5.1.2 SWISS (LX)

For bookings made on SWISS (LX flight number and operated), the **Blocked Seat** policy applies. Blocked Seats are free of charge, except for Light Fares.

**Important**: Advance Seat Reservation (ASR) outside blocked seat or for Light Fares are subject to a fee.

- Please contact your LHG Groups Service Team for booking of blocked seats.
- The team will reserve a block of seats which afterwards will be visible in the seat map.
- An Electronic Miscellaneous Document A (EMD-A) at no value ("Zero EMD") is not required.

Example of blocked seats (42A, B, D, E, F, G, J, K) as shown in SPRK

| ZRH-JFK LX 16 | FK-GVA LX 23 GVA-ZRH L | X 2807