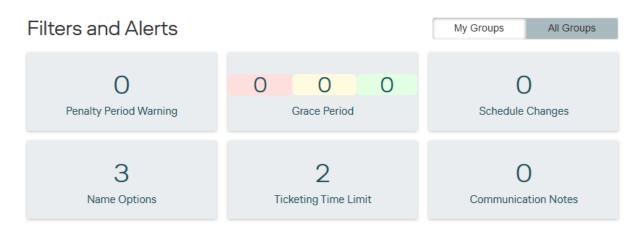

| Send activation link                                                               |                     | Send activation link                                                               |  |

Clicking that additionally opened field (showing "No" or "Yes") lead accordingly to an update of the opt in / opt out value in respective User profile; see chapter 6.2 User Profile.

#### 6.4 Cockpit Header & Cockpit Tiles



All functions located in the Cockpit Header are accessible from anywhere in the application.

#### **Cockpit Tiles**

Depending on what is chosen - My Groups or All Groups - the counter of the tiles will change accordingly. All tiles can be clicked and will lead you to the respective files in the file list view

## LUFTHANSA GROUP

#### **Filters and Alerts**



Filters and Alerts display the number of files that require action:

**Penalty Period Warnings** for files that are about to enter the Penalty Period **Grace Period**: Red-Yellow-Green indicates how soon the Grace Period ends **Schedule Changes**: Number of files that have encountered a schedule change **Name options and Ticketing Time Limit** that are due soon **Communication Notes** shows all file IDs with manually created unread notes

#### **Quick View File Status**

#### **Quick View File Status**



Quick View File Status shows the number of files in the respective displayed status:

Sent Request = No offer received yet
New Offer = Offers that were not received instantly
Saved Offers = Offers that are saved will expire if not booked within the offer validity
Booked Files = all file