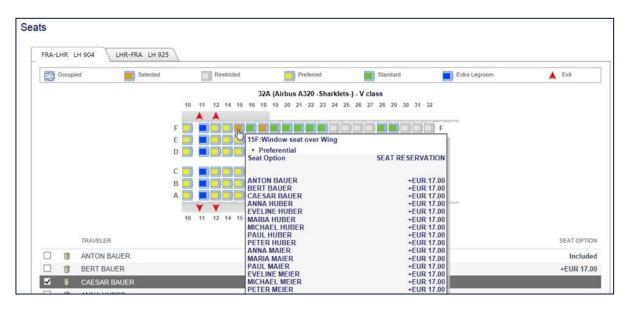

ights (excluding Light Fares).

# 6.5.2 Advance Seat Reservation - chargeable seat

## Austrian Airlines (OS), Brussels Airlines (SN), Lufthansa (LH) and Air Dolomiti (EN)

For any other category than Standard Seat (e.g., Preferred Zone Seat, Extra Legroom Seat), a fee needs to be paid and collected by an Electronic Miscellaneous Document - A (EMD-A). Once the chargeable seats are reserved, the system prepares the EMD, and it can be issued at the same time as the ticket or after ticketing.

## SWISS (LX)

For seats outside a group seat block or for Light Fares, a fee needs to be paid and collected by an Electronic Miscellaneous Document - A (EMD-A). Once the chargeable seats are reserved, the system prepares the EMD, and it can be issued at the same time as the ticket or after ticketing.



Example of chargeable Preferred Seat characteristics in seat map

| Transacti | ons          |                                                                                                                                  |                                 |                        |
|-----------|--------------|----------------------------------------------------------------------------------------------------------------------------------|---------------------------------|------------------------|
| 👌 No iten | ns to displa | у.                                                                                                                               |                                 |                        |
| 0 /       | Specia       | al Service Requests(SSR)