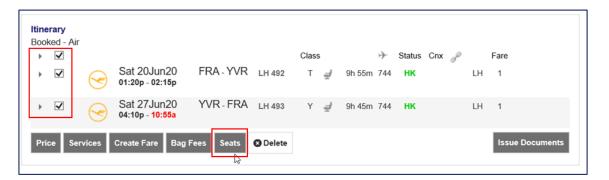

| 44.35    |        |              |           |             |         |                     |
| <b>₽YQ</b>    | 12.80    |        |              |           |             |         |                     |
| Taxes Paid    | 0.00     |        |              |           |             |         |                     |

- Click on "Submit" to store the fare.
- Issue the ticket for the passenger where EXST is included.

# 6.5 Advance Seat Reservation (ASR)

**Important**: A Half-automated pricing is required before Advance Seat Reservation (ASR) is possible. In case no stored fare is present, the following message will appear:



- Select all flights in the "Itinerary" overview.
- Click on "Seats"
- The seat maps of all selected flights will open. Each flight segment in its own tab.





- Select the seat map of the flight segment.
- Select the passenger for whom a seat reservation is desired. Note that the first passenger is pre-selected.
- Move the mouse over the seat to get the seat characteristics and the applicable fee displayed.

## 1 Green seat: Standard Seat

- 2 Yellow seat: Preferred Zone Seat
- 3 Blue seat: Extra Legroom Seat
  - Once all seats are selected for all flights, click on "Submit".
  - To delete an existing seat reservation, click on the bin icon next to the passenger's name.

# 6.5.1 Advance Seat Reservation - Standard Seat – free of charge

Standard Seats are free of charge for group bookings. There are different booking processes depending on the airline.

## 6.5.1.1 Austrian Airlines (OS), Brussels Airlines (SN), Lufthansa (LH) and Air Dolomit