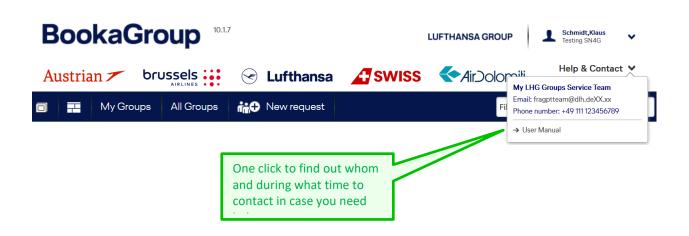

GROUP<br>Iroolomili<br>File ID | Schmidt,Klaus<br>Testing SN4G<br>Help & Contact V |
|                      |               |             |                                                                                   | File ID                             |                                                   |
| FILE OVER            | /IEW          |             |                                                                                   | Group Nam<br>PNR<br>IATA/ ARC       | Code                                              |
| All                  | Requests      | Offers      | Bookings                                                                          | Office ID/ P<br>Special Eve         |                                                   |

#### 6.4.2 Help & Contact



## **LUFTHANSA GROUP**



### 7 Communication

Communication can be attached to a file. The urgency of the communication is differenciated by several symbols:

|          | Reminder     | Information where your action is required, e.g. Offer is available,                                                    |
|----------|--------------|------------------------------------------------------------------------------------------------------------------------|
| $\sim$   | Notification | Ticketing Deadlines, Name options etc.<br>Information which does not necessarily require <i>immediate</i> action, e.g. |
|          | Notification | Fulfillment purposes etc.                                                                                              |
| <u> </u> | Notes        | Personal commu