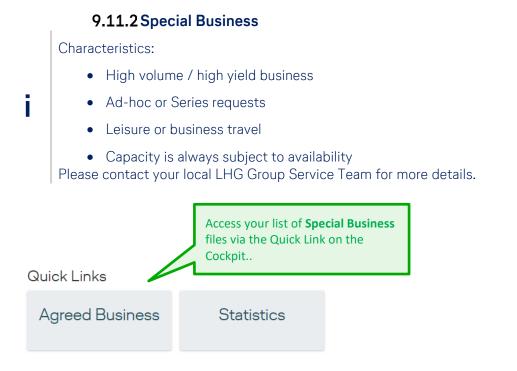

|             |                                           | x 0                  | 0.00 EUR          |
| Stop Over Cost                   | 0.00 EUR per passenger                                                              |             |                                           | × O                  | 0.00 EUR          |
| Price<br>(Incl. YQ/YR, SO and    | 450.00 EUR per passenger<br>Q Surcharge, excl. fees and taxes.)                     |             |                                           | an                   | d book the offer! |
|                                  |                                                                                     |             | New name                                  | e option Canc        | Book offer        |

Back to top



| AGREED BUSINESS                            |                |                                                                       |                           |                     |                  |   |  |
|--------------------------------------------|----------------|-----------------------------------------------------------------------|---------------------------|---------------------|------------------|---|--|
| Special Event                              | Teilkontingent | Blocked Space                                                         | Special Business          |                     |                  |   |  |
| Y List filters (O filters, 1 of 1 results) |                |                                                                       |