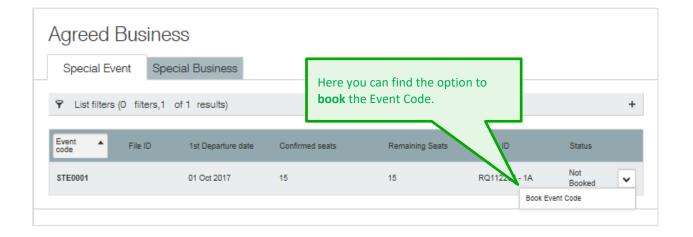

|
| Breakup the offer                                                     |                                                          |
| Cancel Submit                                                         |                                                          |

After the request is processed a new offer is displayed.

A break-up will always result in multiple PNRs.

#### 9.11 Agreed Business

#### 9.11.1 Special Event

Characteristics:

- Expected demand is higher than capacity
- Usually high yield business
- Events identified by Lufthansa Group
- Demand actively collected by Lufthansa Group
- Capacity and price is usually guaranteed

If your agency is authorized for Special Event requests, LHG will provide your agency with Event Codes.

### **LUFTHANSA GROUP**







### **LUFTHANSA GROUP**

| Sunshine T                       | ravel Event - ST                                                                    | E           |                                           |                      |                   |
|----------------------------------|-------------------------------------------------------------------------------------|-------------|-------------------------------------------|----------------------|-------------------|
| Special Event, Rou               | und-Trip , MUC - LHR, 15 pax                                                        |             |                                           |                      | +                 |
| Book option                      |