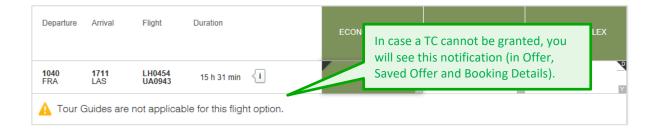

| Published fare                                             |  |
|---------------------------------------------------------------------------------------------------------------------------|------------------------------------------------------------|--|
| Pax requested - 35 adults<br>Travel purpose: Leisure,Request date: Wed, 20 Jun 2018 09:35h<br>Tour conductor required (1) | and here (the info how many<br>TC may apply as per initial |  |
| C Show more details                                                                                                       | booking).                                                  |  |

The number of TC as per initial request will also be shown in the Booking Summary PDF.



#### 9.2.2 Offer "on-the-fly"



The content of the "**Actions" menu** varies depending on the status of the request. You can either open the action menu on the top right side of the page, or select the actions at the bottom of the site. As long as the offer has not been saved or booked, you have the following two options:

| E Actions         |                  |
|-------------------|------------------|
| Start new request | Copy the request |

## **LUFTHANSA GROUP**

# BookaGroup

|                                                                                                                                       | er                                                                                                                       | Commu