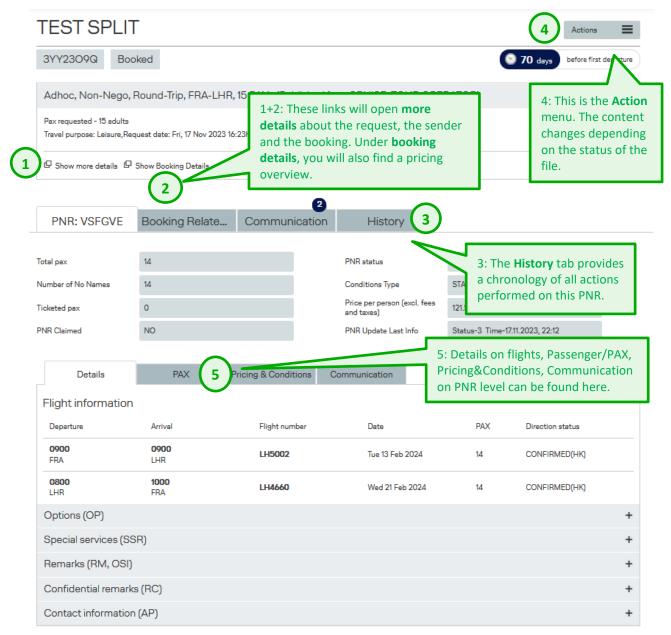

time being such emails will **NOT** be sent in regards to name option/ deadline reminder and **NOT** for ticketing option/ deadline reminder (\*1).
- If a once created BookaGroup file will be **reassigned to a/ to another TA**, such emails will be sent to TA **agency** email address of respective current TA.
- **NEVER** an email will be sent by BookaGroup to TA for any BookaGroup **NOTIFICATION** assigned to TA.

BookaGroup NOTIFICATION= identified by 'envelope' symbol in TAs BookaGroup-communication tab.



**Please keep in mind:** In your BookaGroup – Cockpit (see chapter 6 ff.) you find tiles named "Name Options" and "Ticket Timelimit". In these tiles Files are listed which are affected by new Name Option- and/or Ticket Timelimit-reminder.

### 8 File Display

#### 8.1 Single PNR View



#### 1 - 5 = detailed informations will follow below:

## **LUFTHANSA GROUP**

#### 1 ÷Χ TEST SPLIT ID: 3YY2309Q Request details Sender details Clicking on Show more Adhoc, Round-Trip, FRA-LHR, 15 pax details will lead to Request Pax requested - 15 adults details for more information Travel purpose: Leisure, Request date: Fri, 17 Nov 2023 16:23h about the request. Directions Outbound FRANKFURT (FRA) - LONDON (LHR) ECONOMY Tue, 13 Feb 2024 LONDON (LHR) - FRANKFURT (FRA) 🔶 Inbound ECONOMY Wed, 21 Feb 2024

Close

### TEST SPLIT ID: 3YY23O9Q

| Request details                                          | Sender details        | Clicking on Sender details                                                                    |
|----------------------------------------------------------|-----------