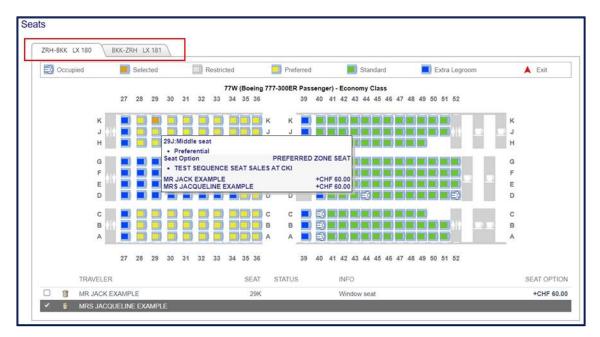

| 44.35    |        |              |           |             |         |                     |
| <b>₽YQ</b>    | 12.80    |        |              |           |             |         |                     |
| Taxes Paid    | 0.00     |        |              |           |             |         |                     |

- Click on "Submit" to store the fare.
- Issue the ticket for the passenger where EXST is included.

# 6.5 Advance Seat Reservation (ASR)

**Important**: A Half-automated pricing is required before Advance Seat Reservation (ASR) is possible. In case no stored fare is present, the following message will appear:



- Select all flights in the "Itinerary" overview.
- Click on "Seats"
- The seat maps of all selected flights will open. Each flight segment in its own tab.





- Select the seat map of the flight segment.
- Select the passenger for whom a seat reservation is desired. Note that the first passenger is pre-selected.
- Move the mouse over the seat to get the seat characteristics and the applicable fee displayed.

## 1 Green seat: Standard Seat

- 2 Yellow seat: Preferred Zone Seat
- 3 Blue seat: Extra Legroom Seat
  - Once all seats are selected for all flights, click on "Submit".
  - To delete an existing seat reservation, click on the bin icon next to the passenger's name.

# 6.5.1 Advance Seat Reservation - Standard Seat – free of charge

Standard Seats are free of charge for group bookings. There are different booking processes depending on the airline.

## 6.5.1.1 Austrian Airlines (OS), Brussels Airlines (SN), Lufthansa (LH) and Air Dolomiti