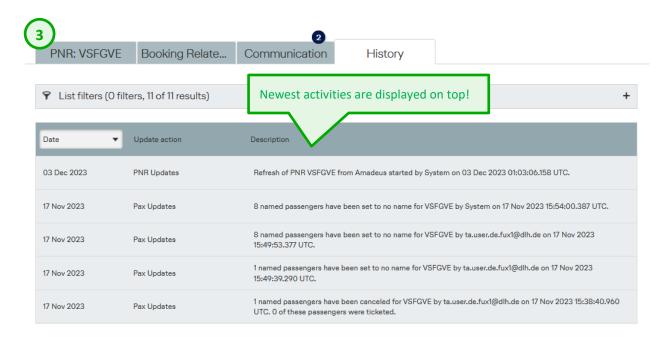

| assenger                                      | x 15                 | 0 EU           |
| Q surcharge             | 0 EUR per p                                                      | assenger                                      | x 15                 | 0 EU           |
| Price                   | 121.50 EUR per p                                                 | assenger                                      | x 15                 | 1,822.50 EU    |
| (Incl. YQ/YR, DCC, SO   | and Q Surcharge ,excl. fees a                                    | nd taxes)                                     |                      |                |

#### From the moment an offer is created, all manual and system actions are recorded in the file History.



In case of an increase, the file history and communication for the increase PNR merge with the file history and communication of the parent PNR.

## **LUFTHANSA GROUP**

| 4 TEST SPLIT                            |                     |                       | Actions                |
|-----------------------------------------|---------------------|-----------------------|------------------------|
| 3YY23O9Q Booked                         | PNR                 |                       | PAX                    |
| The <b>Action</b> menu will offer you   | Increase Passengers | Export to Excel       | Cancel all No Names    |
| A different options depending on AX, (F | Show Amadeus PNR    | Cancel PNR            | Import names           |
| the file status.                        | Reduce No