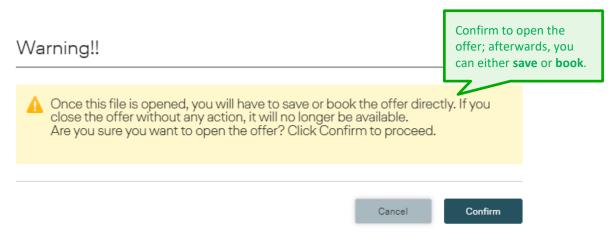

#### 1 Introduction

BookaGroup is the central web-based platform to book group travel with Austrian Airlines, Brussels Airlines, Lufthansa, SWISS and Air Dolomiti. The tool allows travel agencies and tour operators to request and book groups online, perform modifications and fulfillment of existing bookings. All group bookings for flights with the Lufthansa Group (LHG) airlines Austrian Airlines (OS), Brussels Airlines (SN), Lufthansa (LH), SWISS (LX) and Air Dolomiti (EN) are combinable and can be requested and booked in a few simple steps, resulting in a single, combined LHG group booking. In addition, conditions and pricing are harmonized, allowing for a fully harmonized LHG group product. Most of the transactions can be done in BookaGroup; some actions nevertheless must be performed in the respective GDS:

PNRs can be claimed via BookaGroup as soon as all names are inserted (the action "Claim PNR" becomes visible). **Please do not claim PNRs via GDS prior to having entered all names.** This may cause synchronization issues between the other GDS and LHGs Amadeus PNR resulting in incorrect transfer of names, cancellations or ticket numbers. Transactions done in a GDS might need a certain time to be reflected in BookaGroup. Therefore, please wait with further transactions until the updates are visible.