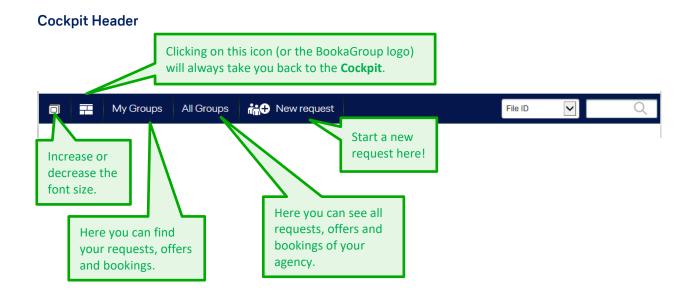

|                     | Export all to excel                                                                |  |
|                     | Delete                                                                             |                     | Delete                                                                             |  |
|                     | Send activation link                                                               |                     | Send activation link                                                               |  |

Clicking that additionally opened field (showing "No" or "Yes") lead accordingly to an update of the opt in / opt out value in respective User profile; see chapter 6.2 User Profile.

#### 6.4 Cockpit Header & Cockpit Tiles



All functions located in the Cockpit Header are accessible from anywhere in the application.

#### **Cockpit Tiles**

Depending on what is chosen - My Groups or All Groups - the counter of the tiles will change accordingly. All tiles can be clicked and will lead you to the respective files in the file list view

## LUFTHANSA GROUP

#### **Filters and Alerts**



Filters and Alerts display the number of files that require action:

**Penalty Period Warnings** for files that are about to enter the Penalty Period **Grace Period**: Red-Yellow-Green indicates how soon the Grace Period ends **Schedule Changes**: Number of files that have encountered a schedule change **Name options and Ticketing Time Limit** that are due soon **Communication Notes** shows all file IDs with manually created unre