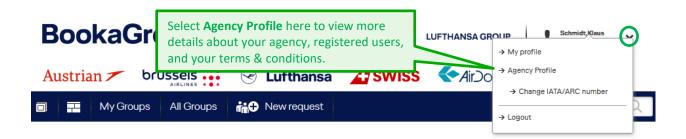

#### 3.3 Update the Travel Agency Profile

After updating the user profile, the Travel Agency admin user can cross-check the stored travel agency data. If necessary he/she can amend/complete wrong or missing data under **"Agency Profile**" in the header.