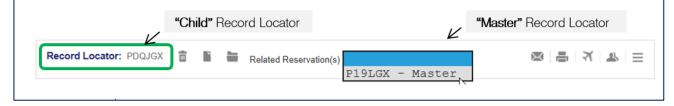

-|----------------|-----|------------|
|   | # | TYPE | TITLE   | FIRST NAME        | MIDDLE NAME | LAST NAME | DATE OF BIRTH | REMARK | NAME REFERENCE | FF# |            |
| Þ | 1 | GRP  | MR      | ANTON             |             | BAUER     |               |        |                |     |            |
| • | 2 | GRP  | MR      | BERT              |             | BAUER     |               |        |                |     |            |

The original booking will turn into a master PNR (example here: P19LGX) and a child PNR is created for the passenger(s) divided from the original booking (example here: PDQJGX).

The child PNR remains associated with the master PNR and vice versa. The associated PNRs are displayed in "Related Reservation(s)", except for splits executed in Book-a-Group.





# 6.9 Name change

### Important

Prior to any name change, the affected passenger must be split from the main booking in SPRK by the travel agency.

Name changes for LIGHT fares are not permitted.

## 6.9.1 Name changes before ticketing.

Example: passenger "BAUER/ANTONMR" shall be changed to "MUSTERMANN/MAXMR"

- Split off the passenger whose name shall be changed. See chapter "Split".
- Open the child record locator (Example here: BAUER/ANTON)
- Contact our LHG Groups Service Team for the name change and provide the child record locator.
- Once the LHG Groups Service Team changed the name, a message will appear in the "Alerts" section.

| Group Nan<br>Alerts | e: FLX | TENNIS CAMP   | Group Size | e: 1                      |                                  |
|---------------------|--