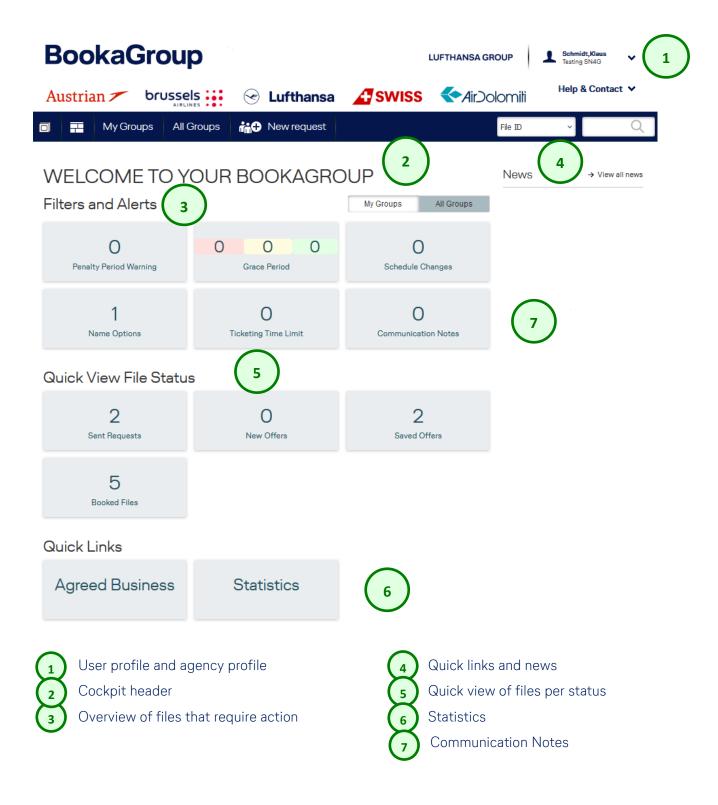

#### 3.2.1 Admin User

After accepting all contracts and the T&C the Travel Agency admin user logs into BookaGroup with his/her User/Email ID (email address) and his new password for the first time.

When logging into the BookaGroup tool, the user will be guided to the "Dashboard", the starting page in BookaGroup which displays an overview of all functions and services.

Under "**My profile**" the user can add/amend personal contact details, select a time format and the language settings (see screenshot on the following pages) and update his/her profile by clicking on "Save Changes".