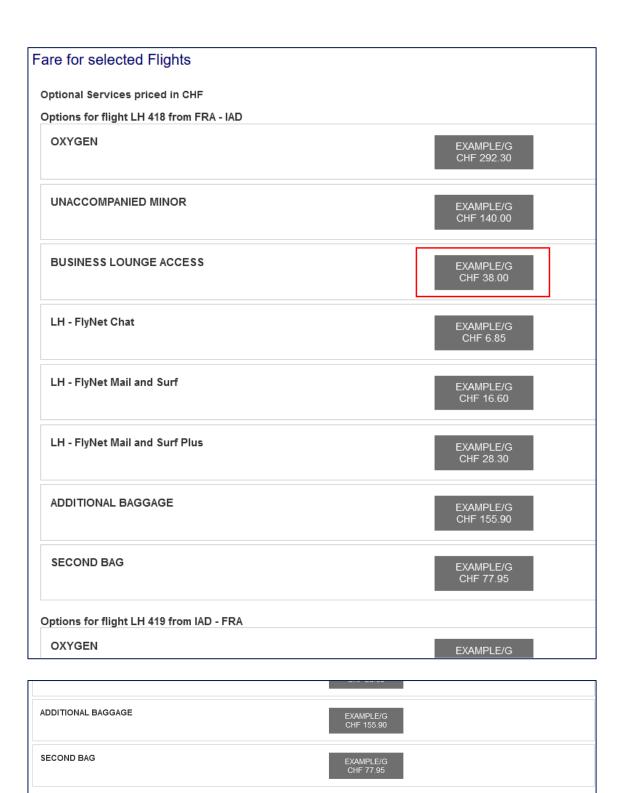

|                       |                                                                                              |  |
|                         | Services Filter                                                                                    |                       |                                                                                              |  |
|                         |                                                                                                    | Continue              | Cancel                                                                                       |  |

Available services will be displayed. Services which cannot be booked are greyed out.

• Select the service you want to add and click on "Continue".



Selected chargeable and included services are displayed in "Fare for selected Flights".

🛛 Cancel

Continue

• Click on "Store Fare".

| tal Airfare per Passenger - (Validated on LH) |                        | CHF       | 839  |
|-----------------------------------------------|------------------------|-----------|------|
| and Total CHF - (ADT x 1)                     |                        |           | 839  |
| Services priced in CHF                        |                        |           |      |
|                                               |                        |           |      |
| Options for flight LH 418 from FRA - IAD      |                        |           |      |
| BUSINESS LOUNGE ACCESS                        | EXAMPLE/G<br>CHF 38.00 |           |      |
| Foo