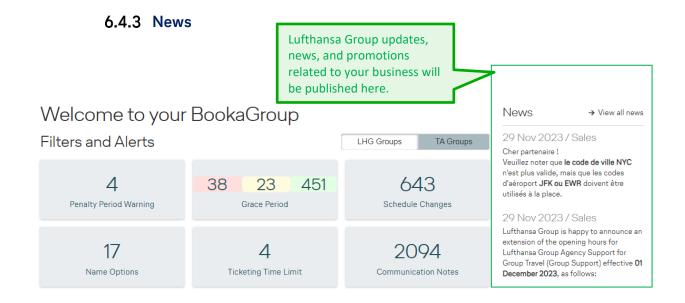

e ID | Schmidt,Klaus<br>Testing SN4G<br>Help & Contact V |
|                      |               |             |                                                                                   | File ID                             |                                                   |
| FILE OVER            | /IEW          |             |                                                                                   | Group Nam<br>PNR<br>IATA/ ARC       | Code                                              |
| All                  | Requests      | Offers      | Bookings                                                                          | Office ID/ P<br>Special Eve         |                                                   |

#### 6.4.2 Help & Contact



## **LUFTHANSA GROUP**



### 7 Communication

Communication can be attached to a file. The urgency of the communication is differenciated by several symbols:

|          | Reminder     | Information where your action is required, e.g. Offer is available,                                                    |
|----------|--------------|------------------------------------------------------------------------------------------------------------------------|
| $\sim$   | Notification | Ticketing Deadlines, Name options etc.<br>Information which does not necessarily require <i>immediate</i> action, e.g. |
|          | Notification | Fulfillment purposes etc.                                                                                              |
| <u> </u> | Notes        | Personal communication, e.g. between age