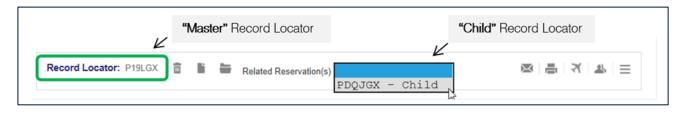

---|----------------|-----|------------|
|   | # | TYPE | TITLE   | FIRST NAME        | MIDDLE NAME | LAST NAME | DATE OF BIRTH | REMARK | NAME REFERENCE | FF# |            |
| Þ | 1 | GRP  | MR      | ANTON             |             | BAUER     |               |        |                |     |            |
| • | 2 | GRP  | MR      | BERT              |             | BAUER     |               |        |                |     |            |

The original booking will turn into a master PNR (example here: P19LGX) and a child PNR is created for the passenger(s) divided from the original booking (example here: PDQJGX).

The child PNR remains associated with the master PNR and vice versa. The associated PNRs are displayed in "Related Reservation(s)", except for splits executed in Book-a-Group.





# 6.9 Name change

### Important

Prior to any name change, the affected passenger must be split from the main booking in SPRK by the travel agency.

Name changes for LIGHT fares are not permitted.

## 6.9.1 Name changes before ticketing.

Example: passenger "BAUER/ANTONMR" shall be changed to "MUSTERMANN/MAXMR"

- Split off the passenger whose name shall be changed. See chapter "Split".
- Open the child record locator (Example here: BAUER/ANTON)
- Contact our LHG Groups Service Team for the name change and provide the child record locator.
- Once the LHG Groups Service Team changed the name, a message will appear in the "Alerts" section.

| Group Nan<br>Alerts | e: FLX | TENNIS CAMP   | Group Size | e: 1                      |                                  |
|---------------------|