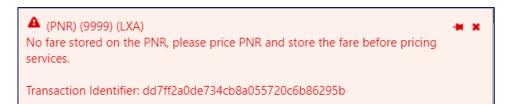

|         |                     |
| <b>∣YQ</b>    | 12.80    |        |              |           |             |         |                     |
| □ YQ          | 44.35    |        |              |           |             |         |                     |
| <b>₽YQ</b>    | 12.80    |        |              |           |             |         |                     |
| Taxes Paid    | 0.00     |        |              |           |             |         |                     |

- Click on "Submit" to store the fare.
- Issue the ticket for the passenger where EXST is included.

# 6.5 Advance Seat Reservation (ASR)

**Important**: A Half-automated pricing is required before Advance Seat Reservation (ASR) is possible. In case no stored fare is present, the following message will appear:



- Select all flights in the "Itinerary" overview.
- Click on "Seats"
- The seat maps of all selected flights will open. Each flight segment in its own tab.





- Select the seat map of the flight segment.
- Select the passenger for whom a seat reservation is desired. Note that the first passenger is pre-selected.
- Move the mouse over the seat to get the seat characteristics and the applicable fee displayed.

## 1 Green seat: Standard Seat

- 2 Yellow seat: Preferred Zone Seat
- 3 Blue seat: Extra Legroom Seat
  - Once all seats are selected for all flights, click on "Submit".
  - To delete an existing seat reservation, click on the bin icon next to the passenger's name.

# 6.5.1 Advance Seat Reservation - Standard Seat – free of charge

Standard Seats are free of charge for group booki