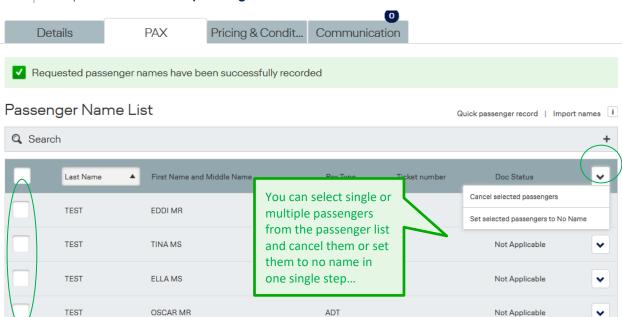

lation/s** for contract types that calculate the **penalty** based on **relative amount** (net fare plus YQ/ YR, and any SO and Q surcharges), to be processed only after a **Split-PNR** action for respective to be cancelled passenger/s. It's recommended to perform the Split-PNR and single passenger cancellation actions via BaG.

This Split-PNR process will assure that in case penalty applies, this is calculated based on the <u>correct</u> net fare and YQ/YR, and any SO-, Q surcharges of the cancelled passenger/s PNR.

If names have already been provided for specific passengers, then those passengers can be canceled via the passenger list.

# Canceling passenger(s) will reduce the number of seats in the PNR; to keep the seats, use the option **Set selected passengers to No Name** instead.



## **LUFTHANSA GROUP**

| Det     | ails      | PAX                                | Pricing & Con | dit | Communication                     |         |                                 |             |
|---------|-----------|------------------------------------|---------------|-----|-----------------------------------|---------|---------------------------------|-------------|
| Passen  | ger Nam   | e List                             |               |     |                                   | Quick p | assenger record   Imp           | ort names 🚺 |
| Q Searc | h         |                                    |               |     |                                   |         |                                 | +           |
|         | Last Name | <ul> <li>First Name and</li> </ul> |