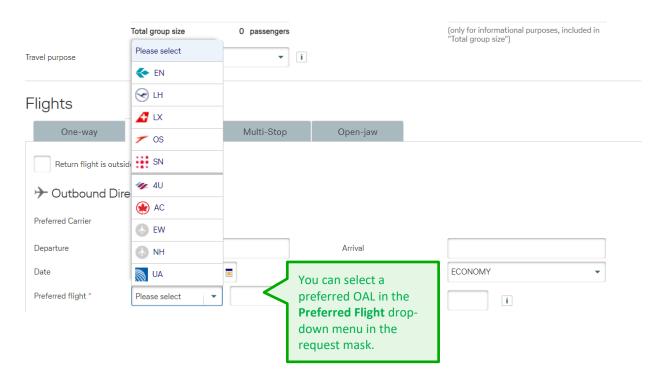

0 Oct 2024 | 12      | 12      | 168 EUR                                    | Confirmed(HK)                                                          | ř |
| K6B3BG       | VRN - FRA        | Wed 06 Nov 2024 | 12      | N/A     |                                            | o amend single                                                         | 4 |
|              |                  |                 |         |         | departures (<br>please selec<br>drop-down  | Passenger or PN<br>t the option from<br>menue of the<br>eparture date. |   |

### **LUFTHANSA GROUP**

#### 9.6 Requests Including OAL

Together with our partner airlines, Lufthansa Group offers an extensive global route network. You can request flights containing segments operated by other airlines (OAL) easily in BookaGroup.



All airlines that offer group travel in cooperation with LHG are available in BookaGroup. If your desired airline is not listed, a group booking in combination with LHG is not possible. For requests of LHG flights in combination with any other LHG Group Partner or Joint Venture Partner, you will often receive an "on the fly" offer, as long as sufficient capacity is available. All other airlines require manual processing, which results in a delayed offer.

Please note that there might be limitations for combinations with Air Dolomiti!

General guiding principles for OAL requests:

- An LHG airline (LH/LX/OS/SN)\* must be the first carrier on the outbound route (except feeder flights) \*exceptions for EN exist.
- The minimum LHG share of the routing must be at least 50%.
- If the first car