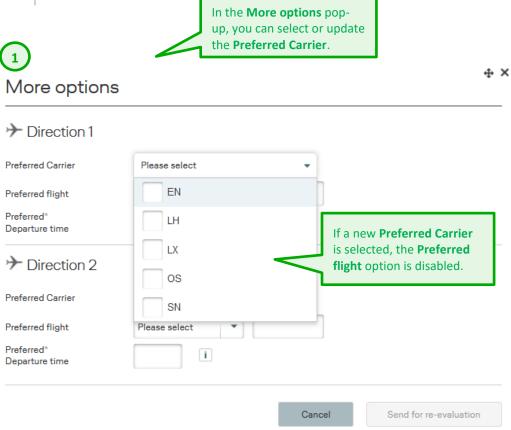

>LAS     | LH0454<br>UA0943           | Limited valid option: price<br>not visible but can be obta |                     | 2,949.00<br>EUR         |  |
| 10:45 am<br>FRA | 5:43 pm<br>LAS     | LH0430<br>UA0451           | on request. This option can<br>or saved and must be man    |                     | 2,949.00<br>EUR         |  |
| 5:15 pm<br>FRA  | 0:36 am + 1<br>LAS | LH0432<br>UA0439           | 16 h 21 min                                                |                     | 2,949.00<br>EUR         |  |
| 10:00 am<br>FRA | 5:43 pm<br>LAS     | LH0442<br>UA4525<br>UA0451 | 16 h 43 min 4                                              | 🛕 On demand : OAL r | equires manual handling |  |

Fares that cannot be combined with an active fare selection will be greyed out in the offer matrix.



ACTIONS

≡

# BookaGroup

2

| are Details                      | i                                              |                                                | +                                              | 4 ×    |                                                                                                           |  |
|----------------------------------|------------------------------------------------|------------------------------------------------|------------------------------------------------|--------|-----------------------------------------------------------------------------------------------------------|--|
| Rebooking                        | ECONOMY CLASSIC                                | ECONOMY FLEX                                   | ECONOMY CRUISE