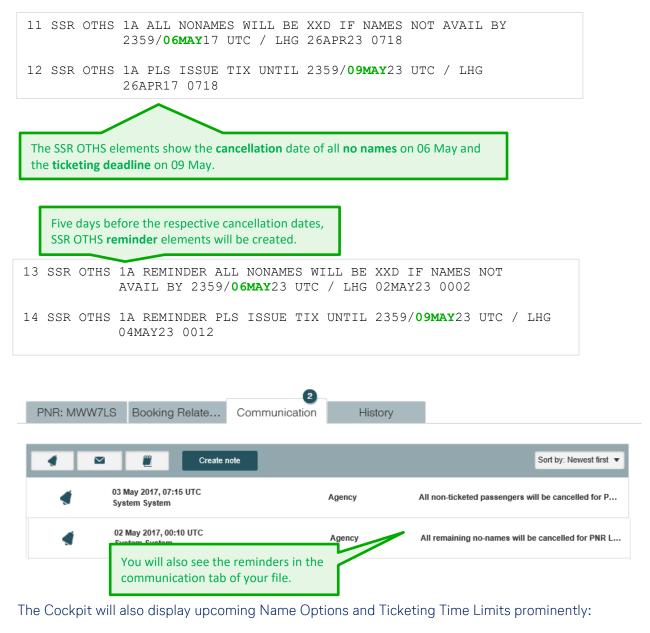

ms & Conditions for deta<br>250.00 EUR per passeng<br>2 Surcharge and fees and taxes.)<br>50.00 EUR per passeng<br>20 EUR per passeng<br>0.00 EUR per passeng | ECONOMY s for children need to be cal iils. Fees and Taxes must b ger ger ger ger ger ger ger ger ger | MNODE/GR                    | x 15<br>YQ/YR will be calculated as pe<br>tt issuance<br>x 15<br>x 15<br>x 15<br>x 15<br>x 15 | Subtotal<br>3750.00 EUR<br>r contractual<br>3,750.00 EUR<br>750.00 EUR<br>300 EUR<br>0.00 EUR |

#### 10 After Booking

#### 10.1 Name Option & Ticketing Time Limit

Depending on the applicable contract, certain Name Options (NO) and Ticketing Time Limits (TTL) are relevant for your booking and BookaGroup will send reminders for those. Option lines (SSR OTHS elements) are created automatically in the PNR.



| Filters and Alerts     | [                    | My Groups All Groups |
|------------------------|----------------------|----------------------|
| 1                      | 1 0 1                | O                    |
| Penalty Period Warning | Grace Period         | Schedule Changes     |
| 5                      | 3                    | O                    |
| Name Options           | Ticketing Time Limit | Communication Notes  |

If the date of the NO reminder has passed by at the time the booking is created, the NO reminder will be sent five days after booking.

If a special name option applies (e.g. for HIGH), the standard NO will be ignored. The standard ticketing option is set for two days before departure.

### **LUFTHANSA GROUP**

For specific contract types, shorter name opti