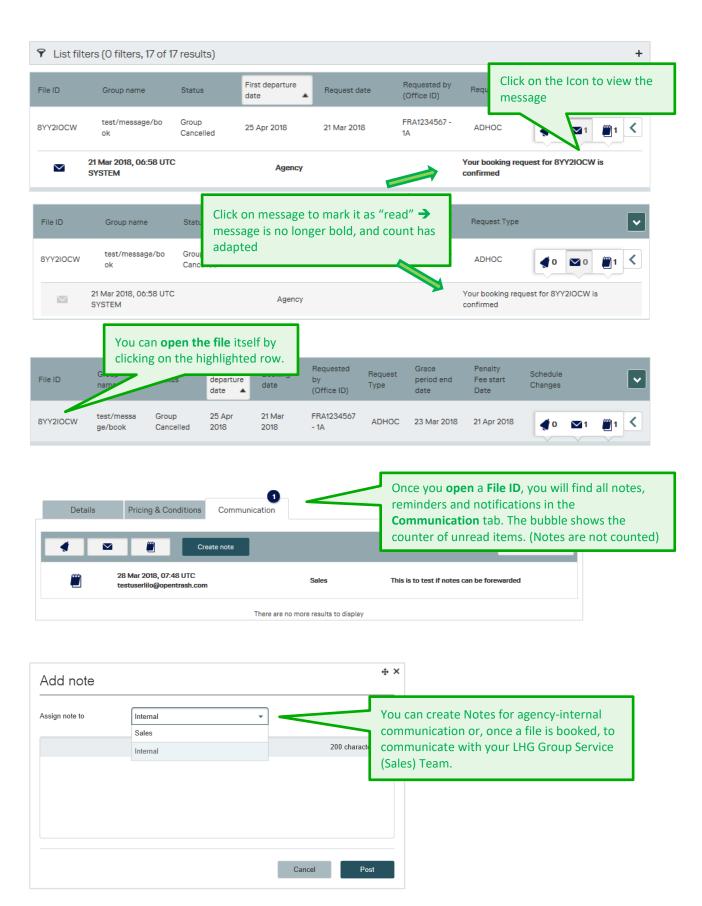

Ŧ |     |
| File ID     | Group name         | Status       | First<br>departure<br>date ▼ | Booking<br>date | Requested by<br>(Office ID) |        | Grace period<br>end date | Penalty Fee<br>start Date | Schedule<br>Changes       | V               |   | ~ |     |
| 3YY2S9O5    | NGVerifyTnC        | Booked       | 13 Mar 2024                  | 09 Oct<br>2023  | NUEAX2347 -<br>1A           | ADHOC  |                          |                           | • 0                       | <b>№</b> 0<br>∨ | 0 | < |     |
| 3YY23O9Q    | TEST SPLIT         | Booked       | 13 Feb 2024                  | 17 Nov<br>2023  | FRASB4711 -<br>1A           | ADHOC  | 01 Dec 2023              | 02 Dec 2023               | <b>0</b>                  | <b>0</b>        | 0 | < |     |

## **LUFTHANSA GROUP**



#### Email notifications sent by BookaGroup to Travel Agent/Agency

In general **only** for BookaGroup **REMINDER**, assigned to Travel Agency (TA), an email will be sent from BookaGroup to TA.

- For **all** such BookaGroup REMINDER = identified by 'bell' symbol in TAs BookaGroup-communication tab.
  - To the email address of the TA **user** who created respective file; provided that respective the profile of respective TA user is set up accordingly: email notification = YES.

#### Please note:

- If such **TA user profile** (of TA user who created the file) will be **deleted in BookaGroup** currently and for time being <u>NO</u> such emails will be sent for that file.
- If a file was initially created **by the LHG Service Team on behalf of TA**, such emails will be sent to the email ad