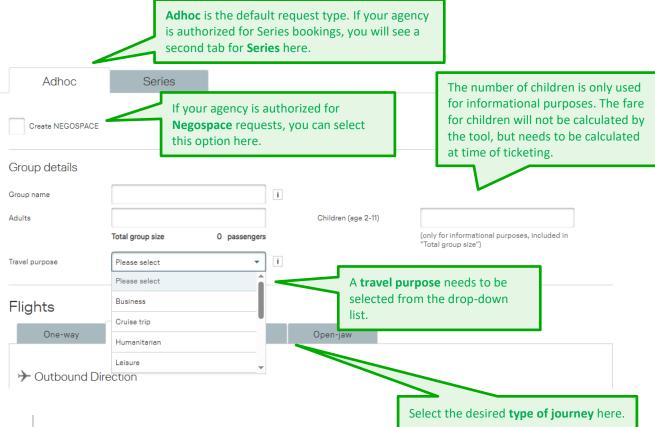

| d for multiple               | Office IDs,                                   |                |
|                 | <b>QHA</b> BG2111 - 1A |                                                                                               | a drop-down ment<br>Office ID/PCC can      |                              |                                               |                |
|                 | <b>QHA</b> BG2112 - 1A |                                                                                               | request.                                   |                              |                                               |                |

Once you have selected your Office ID, the page will expand to display several different request options.

## **LUFTHANSA GROUP**



Adhoc travel refers to single requests.

**Series** refers to at least five departures <u>with the same origin and destination</u>. Each Series departure must comprise of at least ten passengers, and for each departure the initial number of passengers must be the same.

- Each departure within a series is evaluated and priced independently. Consequently, each departure may show a different fare family, price level, YQ and FBC. If any flight event requires a stricter contract, the strictest contract applies to all series' departures. For contracting fulfillment, all bookings of a series will be cumulated and evaluated as one
- common booking as soon as all flight segments are departed (meaning realization is not set per single departure, but for the entire series). In case of complete can