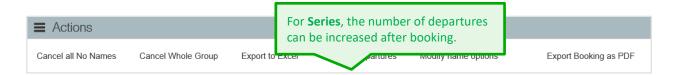

| 98 EUR                                     | Confirmed(HK, HK) | • |
|                                        | g the number of<br>rs will create a c<br>with I). |                 |             |                                        |                                            |                   |   |

In new created increase PNR an OSI TCP-element will be created by system as cross reference to mother-PNR and total group size. Such OSI TCP-element to be noted manually in mother-PNR as cross reference to new increase PNR and total group size.

Example for respective OSI elements:

Mother-PNR KUZ2RV: 12 PAX: OSI YY TCP 17 FK KWD3W4 3YY25XYZ (to be manual created)

Increase-PNR KWD3W4: 5 PAX: OSI YY TCP 17 FK KUZ2RV/20231206 3YY25XP5 (auto created)

#### **10.4 Increase Departures**



Please note that only departures between the first and the last series departure can be requested.

A maximum total of three departures can be requested per week; if your initial series already consisted of three weekly departures, you will not be able to increase the number of departures.

In case the increase of departures requires a stricter contract type than the **new stricter contract applies for the entire group file**, i.e. for main and increase bookings.



#### 10.5 Passenger Management

| PNR: M6TXZG                     | Booking Relate       | Communicat       | 0<br>tion        | History              |             |                                                          |         |
|---------------------------------|----------------------|------------------|---------------