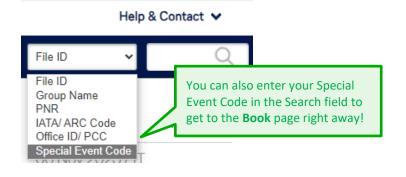

|
| Breakup the offer                                                     |                                                          |
| Cancel Submit                                                         |                                                          |

After the request is processed a new offer is displayed.

A break-up will always result in multiple PNRs.

#### 9.11 Agreed Business

#### 9.11.1 Special Event

Characteristics:

- Expected demand is higher than capacity
- Usually high yield business
- Events identified by Lufthansa Group
- Demand actively collected by Lufthansa Group
- Capacity and price is usually guaranteed

If your agency is authorized for Special Event requests, LHG will provide your agency with Event Codes.

### **LUFTHANSA GROUP**







### **LUFTHANSA GROUP**

| Sunshine T                       | ravel Event - ST                                                                    | E           |                                           |                      |                   |
|----------------------------------|-------------------------------------------------------------------------------------|-------------|-------------------------------------------|----------------------|-------------------|
| Special Event, Rou               | und-Trip , MUC - LHR, 15 pax                                                        |             |                                           |                      | +                 |
| Book option                      |