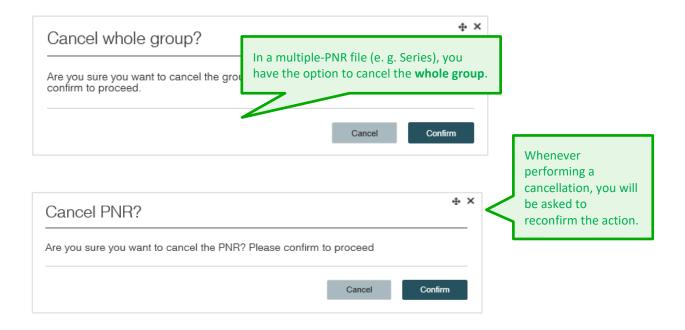

----------------|------------------------------------|
| PNR                 |                 | PAX                                |
| Increase Passengers | Export to Excel | Click this link in the Action menu |
| Show Amadeus PNR    | Cancel PNR      | to cancel a single PNR.            |
| Reduce No Names     |                 | ·                                  |
| Split PNR           |                 | Download name template             |

| E Actions             |                    |                 |                     |
|-----------------------|--------------------|-----------------|---------------------|
| Cancel all No Names   | Cancel Whole Group | Export to Excel | Increase departures |
| Export Booking as PDF | Copy the request   |                 |                     |



## **LUFTHANSA GROUP**

| -                                                                                                                                                                                                                                          | 27 has been canceled                                                                              |                                                            |                                                            |                                                                                                                                           | $\leq$                                                                     |                                                                | cellation, a<br>nessage will