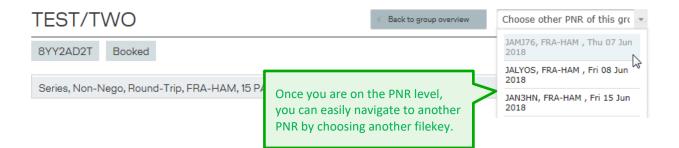

Jun 2018                                          | 15           | 15      | 10 EUR          | Confirmed(HK, HK) | • |
| JALSCD            | FRA - HAM LH002     | Thu 21 Jun 2018                                          | 15           | 15      | 10 EUR          | Confirmed(HK, HK) | • |
| YUUMAL            | FRA - HAM LH002     | Fri 22 Jun 2018                                          | 15           | 15      | 10 EUR          | Confirmed(HK, HK) | • |
| JAMWB5            | FRA - HAM LH002     | Thu 28 Jun 2018                                          | 15           | 15      | 10 EUR          | Confirmed(HK, HK) | • |
| JALSFN            | FRA - HAM LH002     | Fri 29 Jun 2018                                          | 15           | 15      | 10 EUR          | Confirmed(HK, HK) | • |



### **LUFTHANSA GROUP**

#### Amadeus PNR Display

When viewing a PNR, refer to the Action menu at the bottom of the page to find the option to display the Amadeus PNR:

| E Actions                           |                             |                        |
|-------------------------------------|-----------------------------|------------------------|
| PNR                                 |                             | PAX                    |
| Increase Passengers Export to Excel |                             | Cancel all No Names    |
| Show Amadeus PNR                    | Show Amadeus PNR Cancel PNR |                        |
| Reduce No Names                     | Export Booking as PDF       | Download name template |
| Copy the request                    | This link