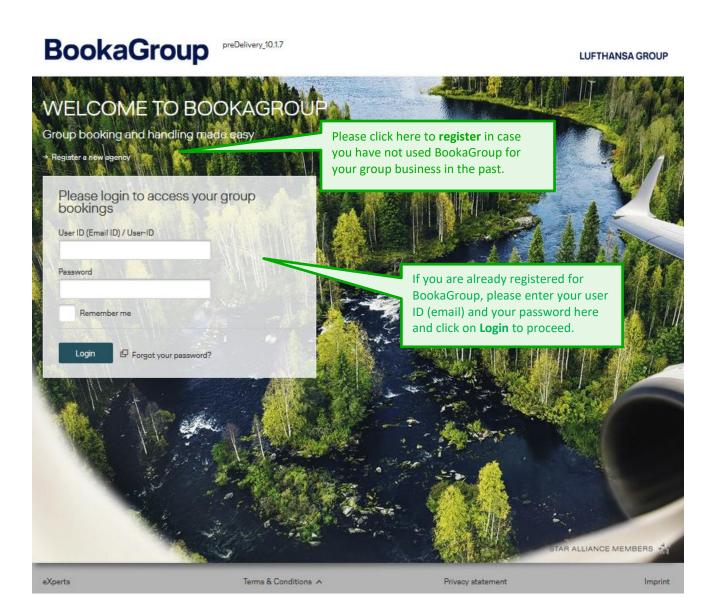

#### 3.1 New travel agency registration process

Travel agency opens the BookaGroup login page in his browser. Continue with the action: "Register a new agency".